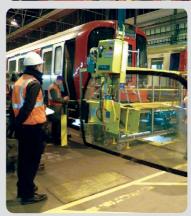

## MRT2 Intelli-Grip Dual Circuit [135kg]

Reduce the strain of glass handling with this practical manual rotate and tilt vacuum lifter.

The MRT2 retains all the benefits of our original MT2 vacuum lifter, with the added benefit of 180° rotation (lockable in three positions) to manipulate glass into optimum position.

The MRT2 lifter makes glass handling safe and simple using dual circuit vacuum system technology and two suction cups to transport loads of up to 135kg.

The MRT2 vacuum lifter now includes innovative Intelli-Grip technology as standard. This pioneering safety feature monitors vacuum lifter performance, carrying out multiple diagnostics and communicating them live on a colour LCD screen. This allows the operator to determine issues such as leak rate, battery life and current lifter mode in use, but also serves as a diagnostic system for the use of the equipment.