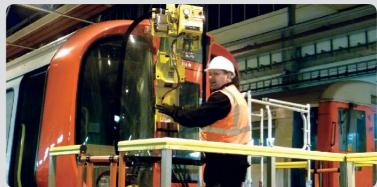

## MRT2 Intelli-Grip Dual Circuit [135kg]

Reduce the strain of glass handling with this practical manual rotate and tilt vacuum lifter.

The MRT2 retains all the benefits of our original MT2 vacuum lifter, with the added benefit of 180° rotation (lockable in three positions) to manipulate glass into optimum position.

The MRT2 lifter makes glass handling safe and simple using dual circuit vacuum system technology and two suction cups to transport loads of up to 135kg.

The MRT2 vacuum lifter now includes innovative Intelli-Grip technology as standard. This pioneering safety feature monitors vacuum lifter performance, carrying out multiple diagnostics and communicating them live on a colour LCD screen. This allows the operator to determine issues such as leak rate, battery life and current lifter mode in use, but also serves as a diagnostic system for the use of the equipment.