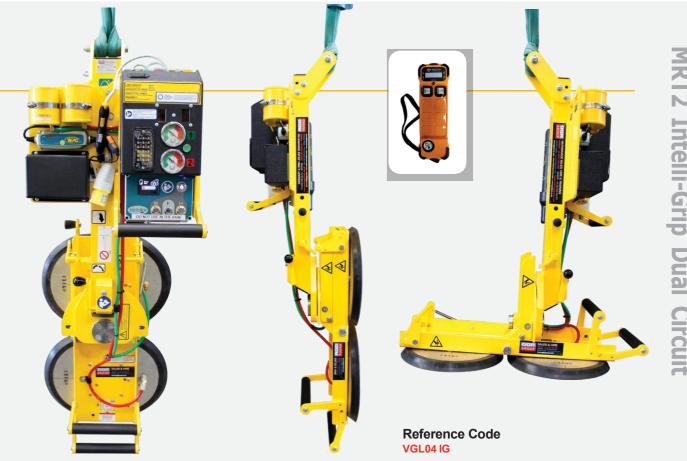

## MRT2 Intelli-Grip Dual Circuit [135kg]

Reduce the strain of glass handling with this practical manual rotate and tilt vacuum lifter.

The MRT2 retains all the benefits of our original MT2 vacuum lifter, with the added benefit of 180° rotation (lockable in three positions) to manipulate glass into optimum position.

The MRT2 lifter makes glass handling safe and simple using dual circuit vacuum system technology and two suction cups to transport loads of up to 135kg.

The MRT2 vacuum lifter now includes innovative Intelli-Grip technology as standard. This pioneering safety feature monitors vacuum lifter performance, carrying out multiple diagnostics and communicating them live on a colour LCD screen. This allows the operator to determine issues such as leak rate, battery life and current lifter mode in use, but also serves as a diagnostic system for the use of the equipment.

## **Key Features**

- Capacity: 135kg
- Dual circuit vacuum system with reserve tank, non-return valve and vacuum gauge for each circuit
- 90° manual tilting from vertical to horizontal
- 180° lockable rotation
- 12v rechargeable battery with integral 110v or 240v charger and battery energy gauge
- Audio-visual low vacuum warning
- On-board Intelli-Grip control panel

## **Technical Specifications**

| Safe working load                     | capacity:                                    | 135kg                                                                                                                     |
|---------------------------------------|----------------------------------------------|---------------------------------------------------------------------------------------------------------------------------|
| (smooth, clean surface at 60% vacuum) |                                              |                                                                                                                           |
| Number of suction cups                | cups:                                        | 2                                                                                                                         |
| Suction cup                           | description:                                 | black rubber, not abrasion resistant                                                                                      |
| Suction cup diameter                  | diameter:                                    | 315x415mm                                                                                                                 |
| Sultable for lifting                  | material properties:<br>surface:<br>example: | gastight / non-porous<br>smooth<br>glass, plastic boards, ceramic plates, sheet metals, coated boards                     |
| Weight of lifter                      | approx:                                      | 34kg                                                                                                                      |
| Depth of lifter                       | depth:                                       | 380mm                                                                                                                     |
| Rotation                              | rotation:                                    | 90° manual left & right lockable                                                                                          |
| Tilt                                  | tilt:                                        | 90° manual                                                                                                                |
| Vacuum system                         | dual circuit:                                | 1 pump, 2 vacuum reserve tanks                                                                                            |
| Voltage                               | pump:<br>battery charger:                    | 12v DC from rechargeable battery<br>110v/240v 50/60Hz single phase factory selectable                                     |
| Optional accessories                  | optional:                                    | stone pads (135kg capacity), curved pads (135kg capacity),<br>low marking pads, heat resistant pads, radio remote control |