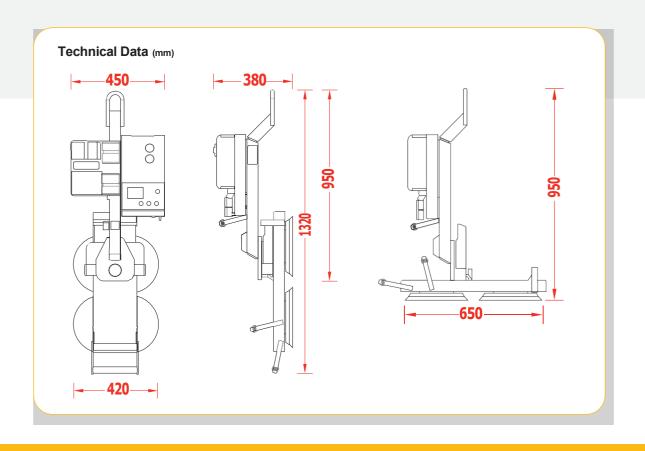

## **Technical Specifications**

| Safe working load                     | capacity:                                    | 135kg                                                                                                                     |
|---------------------------------------|----------------------------------------------|---------------------------------------------------------------------------------------------------------------------------|
| (smooth, clean surface at 60% vacuum) |                                              |                                                                                                                           |
| Number of suction cups                | cups:                                        | 2                                                                                                                         |
| Suction cup                           | description:                                 | black rubber, not abrasion resistant                                                                                      |
| Suction cup diameter                  | diameter:                                    | 315x415mm                                                                                                                 |
| Sultable for lifting                  | material properties:<br>surface:<br>example: | gastight / non-porous<br>smooth<br>glass, plastic boards, ceramic plates, sheet metals, coated boards                     |
| Weight of lifter                      | approx:                                      | 34kg                                                                                                                      |
| Depth of lifter                       | depth:                                       | 380mm                                                                                                                     |
| Rotation                              | rotation:                                    | 90° manual left & right lockable                                                                                          |
| Tilt                                  | tilt:                                        | 90° manual                                                                                                                |
| Vacuum system                         | dual circuit:                                | 1 pump, 2 vacuum reserve tanks                                                                                            |
| Voltage                               | pump:<br>battery charger:                    | 12v DC from rechargeable battery<br>110v/240v 50/60Hz single phase factory selectable                                     |
| Optional accessories                  | optional:                                    | stone pads (135kg capacity), curved pads (135kg capacity),<br>low marking pads, heat resistant pads, radio remote control |