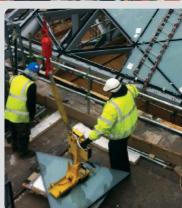

## MRT2 Intelli-Grip Dual Circuit [135kg]

Reduce the strain of glass handling with this practical manual rotate and tilt vacuum lifter.

The MRT2 retains all the benefits of our original MT2 vacuum lifter, with the added benefit of 180° rotation (lockable in three positions) to manipulate glass into optimum position.

The MRT2 lifter makes glass handling safe and simple using dual circuit vacuum system technology and two suction cups to transport loads of up to 135kg.

The MRT2 vacuum lifter now includes innovative Intelli-Grip technology as standard. This pioneering safety feature monitors vacuum lifter performance, carrying out multiple diagnostics and communicating them live on a colour LCD screen. This allows the operator to determine issues such as leak rate, battery life and current lifter mode in use, but also serves as a diagnostic system for the use of the equipment.