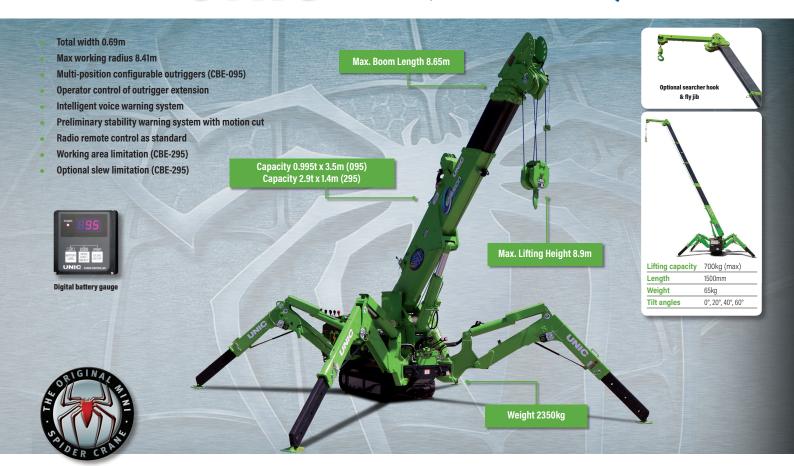

## ECO-UNIC 095-CBE (0.995t x 3.5m) 295-CBE (2.90t x 1.4m)

This tracked variant of our Eco-UNIC cranes retains all the environmentally friendly benefits of standard wheeled есо models but is able to travel over rough terrain and

operate on uneven surfaces. The Eco-UNIC tracked spider crane is the ideal machine for clients looking to reduce their carbon footprint thanks to the on-board rechargeable 48v battery. This mini machine provides fume free lifting, with no harmful emissions impacting on the surrounding atmosphere, making it the perfect option for lifting in sensitive environments, both externally and internally.

| ADDITIONAL FEATURES                                                                                                                                                                                                                                                                                                                                                                                                                                                                                                                                                                                                                                                                                                                                                                                                                                                                                                                                                                                                                                                                                                                                                                                                                                                                                                                                                                                                                                                                                                                                                                                                                                                                                                                                                                                                                                                                                                                                                                                                                                                                                                            |                          |
|--------------------------------------------------------------------------------------------------------------------------------------------------------------------------------------------------------------------------------------------------------------------------------------------------------------------------------------------------------------------------------------------------------------------------------------------------------------------------------------------------------------------------------------------------------------------------------------------------------------------------------------------------------------------------------------------------------------------------------------------------------------------------------------------------------------------------------------------------------------------------------------------------------------------------------------------------------------------------------------------------------------------------------------------------------------------------------------------------------------------------------------------------------------------------------------------------------------------------------------------------------------------------------------------------------------------------------------------------------------------------------------------------------------------------------------------------------------------------------------------------------------------------------------------------------------------------------------------------------------------------------------------------------------------------------------------------------------------------------------------------------------------------------------------------------------------------------------------------------------------------------------------------------------------------------------------------------------------------------------------------------------------------------------------------------------------------------------------------------------------------------|--------------------------|
| UNIC ON SOME OF SOME O | W 2M5                    |
| Radio remote control                                                                                                                                                                                                                                                                                                                                                                                                                                                                                                                                                                                                                                                                                                                                                                                                                                                                                                                                                                                                                                                                                                                                                                                                                                                                                                                                                                                                                                                                                                                                                                                                                                                                                                                                                                                                                                                                                                                                                                                                                                                                                                           | Full safe load indicator |

| CRANE SPECIFICATION           | NS                                                                                                                                                                                                                                                                                         |                                                                                                                                                                                                                                                                                                                                                                         |  |  |  |  |  |  |  |
|-------------------------------|--------------------------------------------------------------------------------------------------------------------------------------------------------------------------------------------------------------------------------------------------------------------------------------------|-------------------------------------------------------------------------------------------------------------------------------------------------------------------------------------------------------------------------------------------------------------------------------------------------------------------------------------------------------------------------|--|--|--|--|--|--|--|
| Crane capacity                | Eco-095:                                                                                                                                                                                                                                                                                   | 0.995t x 3.5m                                                                                                                                                                                                                                                                                                                                                           |  |  |  |  |  |  |  |
|                               | Eco-295:                                                                                                                                                                                                                                                                                   | 2.9t x 1.4m                                                                                                                                                                                                                                                                                                                                                             |  |  |  |  |  |  |  |
| Max working radius            | max:                                                                                                                                                                                                                                                                                       | 8.41m                                                                                                                                                                                                                                                                                                                                                                   |  |  |  |  |  |  |  |
| Max lifting height            | max:                                                                                                                                                                                                                                                                                       | 8.9m                                                                                                                                                                                                                                                                                                                                                                    |  |  |  |  |  |  |  |
| Rope length                   | max:                                                                                                                                                                                                                                                                                       | 14.12m (4 fall), 29.24m (2 fall), 59.47m (1 fall)                                                                                                                                                                                                                                                                                                                       |  |  |  |  |  |  |  |
| Dimensions                    | folded:                                                                                                                                                                                                                                                                                    | 2720mm (I) x 690mm (w) x 1525mm (h)                                                                                                                                                                                                                                                                                                                                     |  |  |  |  |  |  |  |
| Weight                        | unladen:                                                                                                                                                                                                                                                                                   | 2350kg (2415kg with fly jib)                                                                                                                                                                                                                                                                                                                                            |  |  |  |  |  |  |  |
| Point loadings                | Due to the many variables involved, point loadings are only available on request                                                                                                                                                                                                           |                                                                                                                                                                                                                                                                                                                                                                         |  |  |  |  |  |  |  |
| Hook speed                    | approx:                                                                                                                                                                                                                                                                                    | 9.1m/min (with 4 layers and 4 falls)                                                                                                                                                                                                                                                                                                                                    |  |  |  |  |  |  |  |
| Telescopic system             | boom length::                                                                                                                                                                                                                                                                              | 2.53 - 8.65m                                                                                                                                                                                                                                                                                                                                                            |  |  |  |  |  |  |  |
|                               | telescoping speed:                                                                                                                                                                                                                                                                         | 6.12m/31 seconds                                                                                                                                                                                                                                                                                                                                                        |  |  |  |  |  |  |  |
|                               | boom type:                                                                                                                                                                                                                                                                                 | 5 section, hydraulically telescoping boom, hexagonal box construction                                                                                                                                                                                                                                                                                                   |  |  |  |  |  |  |  |
| Derricking angle/speed        | approx:                                                                                                                                                                                                                                                                                    | 0 - 78°/17 Seconds                                                                                                                                                                                                                                                                                                                                                      |  |  |  |  |  |  |  |
| Slewing angle/speed           | approx:                                                                                                                                                                                                                                                                                    | 360° (continuous) 1.5 rpm                                                                                                                                                                                                                                                                                                                                               |  |  |  |  |  |  |  |
| Travelling system             | drive:                                                                                                                                                                                                                                                                                     | hydrostatic, stepless forward and reverse                                                                                                                                                                                                                                                                                                                               |  |  |  |  |  |  |  |
|                               | travel speed:<br>gradeability:                                                                                                                                                                                                                                                             | 0 - 2,3 km/h<br>20* (vertical), 10* (traverse)                                                                                                                                                                                                                                                                                                                          |  |  |  |  |  |  |  |
|                               | track ground length:                                                                                                                                                                                                                                                                       | 1050mm                                                                                                                                                                                                                                                                                                                                                                  |  |  |  |  |  |  |  |
|                               | track ground pressure:                                                                                                                                                                                                                                                                     | 48kPa (0.49 kg/cm²)                                                                                                                                                                                                                                                                                                                                                     |  |  |  |  |  |  |  |
|                               | track width:                                                                                                                                                                                                                                                                               | 180 mm                                                                                                                                                                                                                                                                                                                                                                  |  |  |  |  |  |  |  |
| Power source                  | power:                                                                                                                                                                                                                                                                                     | 4.0kW (AC motor)                                                                                                                                                                                                                                                                                                                                                        |  |  |  |  |  |  |  |
|                               | voltage:                                                                                                                                                                                                                                                                                   | 48v DC rechargeable battery                                                                                                                                                                                                                                                                                                                                             |  |  |  |  |  |  |  |
| Battery charger               | charger:                                                                                                                                                                                                                                                                                   | 200/240v single phase (15A)                                                                                                                                                                                                                                                                                                                                             |  |  |  |  |  |  |  |
| Standard equipment<br>Eco-095 | radio remote control, overwinding alarm, computer controlled intelligent voice warning system, multi-function operation by radio remote control, intelligent throttle activation, automatic hook stow, load indication, turn-over protection system with stability warning lamps and alarm |                                                                                                                                                                                                                                                                                                                                                                         |  |  |  |  |  |  |  |
| Standard equipment<br>Eco-295 | controlled intelligent voice warn                                                                                                                                                                                                                                                          | computer controlled moment limiter (safe load indicator), radio remote control, overwinding alarm, computer controlled intelligent voice warning system, multi-function operation by radio remote control, intelligent throttle activation, automatic hook stow, overload warning alarms, overload warning lamps, working area limitation, ground contact warning light |  |  |  |  |  |  |  |
| Optional equipment            | 1 fall hook block, 2 fall hook bloc<br>capacity fly jib with single part I                                                                                                                                                                                                                 | k, 300kg capacity small searcher hook, 700kg capacity searcher hook, 700kg<br>ine                                                                                                                                                                                                                                                                                       |  |  |  |  |  |  |  |