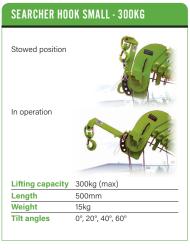

| CRANE SPECIFICATION           | NS                                                                                                                                                                                                                                                                                         |                                                                                                                                                                                                                                                                                                                                                                         |  |  |  |  |  |  |  |
|-------------------------------|--------------------------------------------------------------------------------------------------------------------------------------------------------------------------------------------------------------------------------------------------------------------------------------------|-------------------------------------------------------------------------------------------------------------------------------------------------------------------------------------------------------------------------------------------------------------------------------------------------------------------------------------------------------------------------|--|--|--|--|--|--|--|
| Crane capacity                | Eco-095:                                                                                                                                                                                                                                                                                   | 0.995t x 3.5m                                                                                                                                                                                                                                                                                                                                                           |  |  |  |  |  |  |  |
|                               | Eco-295:                                                                                                                                                                                                                                                                                   | 2.9t x 1.4m                                                                                                                                                                                                                                                                                                                                                             |  |  |  |  |  |  |  |
| Max working radius            | max:                                                                                                                                                                                                                                                                                       | 8.41m                                                                                                                                                                                                                                                                                                                                                                   |  |  |  |  |  |  |  |
| Max lifting height            | max:                                                                                                                                                                                                                                                                                       | 8.9m                                                                                                                                                                                                                                                                                                                                                                    |  |  |  |  |  |  |  |
| Rope length                   | max:                                                                                                                                                                                                                                                                                       | 14.12m (4 fall), 29.24m (2 fall), 59.47m (1 fall)                                                                                                                                                                                                                                                                                                                       |  |  |  |  |  |  |  |
| Dimensions                    | folded:                                                                                                                                                                                                                                                                                    | 2720mm (I) x 690mm (w) x 1525mm (h)                                                                                                                                                                                                                                                                                                                                     |  |  |  |  |  |  |  |
| Weight                        | unladen:                                                                                                                                                                                                                                                                                   | 2350kg (2415kg with fly jib)                                                                                                                                                                                                                                                                                                                                            |  |  |  |  |  |  |  |
| Point loadings                | Due to the many variables involved, point loadings are only available on request                                                                                                                                                                                                           |                                                                                                                                                                                                                                                                                                                                                                         |  |  |  |  |  |  |  |
| Hook speed                    | approx:                                                                                                                                                                                                                                                                                    | 9.1m/min (with 4 layers and 4 falls)                                                                                                                                                                                                                                                                                                                                    |  |  |  |  |  |  |  |
| Telescopic system             | boom length::                                                                                                                                                                                                                                                                              | 2.53 - 8.65m                                                                                                                                                                                                                                                                                                                                                            |  |  |  |  |  |  |  |
|                               | telescoping speed:                                                                                                                                                                                                                                                                         | 6.12m/31 seconds                                                                                                                                                                                                                                                                                                                                                        |  |  |  |  |  |  |  |
|                               | boom type:                                                                                                                                                                                                                                                                                 | 5 section, hydraulically telescoping boom, hexagonal box construction                                                                                                                                                                                                                                                                                                   |  |  |  |  |  |  |  |
| Derricking angle/speed        | approx:                                                                                                                                                                                                                                                                                    | 0 - 78°/17 Seconds                                                                                                                                                                                                                                                                                                                                                      |  |  |  |  |  |  |  |
| Slewing angle/speed           | approx:                                                                                                                                                                                                                                                                                    | 360° (continuous) 1.5 rpm                                                                                                                                                                                                                                                                                                                                               |  |  |  |  |  |  |  |
| Travelling system             | drive:                                                                                                                                                                                                                                                                                     | hydrostatic, stepless forward and reverse                                                                                                                                                                                                                                                                                                                               |  |  |  |  |  |  |  |
|                               | travel speed:<br>gradeability:                                                                                                                                                                                                                                                             | 0 - 2,3 km/h<br>20* (vertical), 10* (traverse)                                                                                                                                                                                                                                                                                                                          |  |  |  |  |  |  |  |
|                               | track ground length:                                                                                                                                                                                                                                                                       | 1050mm                                                                                                                                                                                                                                                                                                                                                                  |  |  |  |  |  |  |  |
|                               | track ground pressure:                                                                                                                                                                                                                                                                     | 48kPa (0.49 kg/cm²)                                                                                                                                                                                                                                                                                                                                                     |  |  |  |  |  |  |  |
|                               | track width:                                                                                                                                                                                                                                                                               | 180 mm                                                                                                                                                                                                                                                                                                                                                                  |  |  |  |  |  |  |  |
| Power source                  | power:                                                                                                                                                                                                                                                                                     | 4.0kW (AC motor)                                                                                                                                                                                                                                                                                                                                                        |  |  |  |  |  |  |  |
|                               | voltage:                                                                                                                                                                                                                                                                                   | 48v DC rechargeable battery                                                                                                                                                                                                                                                                                                                                             |  |  |  |  |  |  |  |
| Battery charger               | charger:                                                                                                                                                                                                                                                                                   | 200/240v single phase (15A)                                                                                                                                                                                                                                                                                                                                             |  |  |  |  |  |  |  |
| Standard equipment<br>Eco-095 | radio remote control, overwinding alarm, computer controlled intelligent voice warning system, multi-function operation by radio remote control, intelligent throttle activation, automatic hook stow, load indication, turn-over protection system with stability warning lamps and alarm |                                                                                                                                                                                                                                                                                                                                                                         |  |  |  |  |  |  |  |
| Standard equipment<br>Eco-295 | controlled intelligent voice warn                                                                                                                                                                                                                                                          | computer controlled moment limiter (safe load indicator), radio remote control, overwinding alarm, computer controlled intelligent voice warning system, multi-function operation by radio remote control, intelligent throttle activation, automatic hook stow, overload warning alarms, overload warning lamps, working area limitation, ground contact warning light |  |  |  |  |  |  |  |
| Optional equipment            | 1 fall hook block, 2 fall hook bloc<br>capacity fly jib with single part I                                                                                                                                                                                                                 | k, 300kg capacity small searcher hook, 700kg capacity searcher hook, 700kg<br>ine                                                                                                                                                                                                                                                                                       |  |  |  |  |  |  |  |