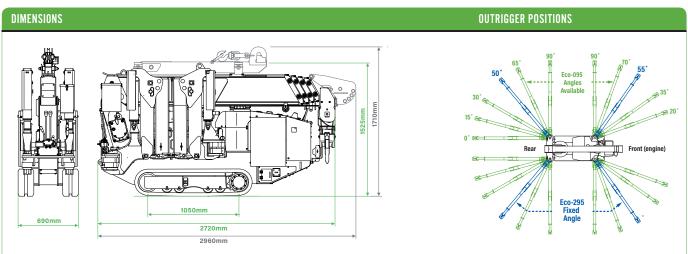

| CRANE SPECIFICATION           | NS                                                                                                                                                                                                                                                                                         |                                                                                                                                                                                                                                                                                                                                                                         |  |  |  |  |  |  |  |
|-------------------------------|--------------------------------------------------------------------------------------------------------------------------------------------------------------------------------------------------------------------------------------------------------------------------------------------|-------------------------------------------------------------------------------------------------------------------------------------------------------------------------------------------------------------------------------------------------------------------------------------------------------------------------------------------------------------------------|--|--|--|--|--|--|--|
| Crane capacity                | Eco-095:                                                                                                                                                                                                                                                                                   | 0.995t x 3.5m                                                                                                                                                                                                                                                                                                                                                           |  |  |  |  |  |  |  |
|                               | Eco-295:                                                                                                                                                                                                                                                                                   | 2.9t x 1.4m                                                                                                                                                                                                                                                                                                                                                             |  |  |  |  |  |  |  |
| Max working radius            | max:                                                                                                                                                                                                                                                                                       | 8.41m                                                                                                                                                                                                                                                                                                                                                                   |  |  |  |  |  |  |  |
| Max lifting height            | max:                                                                                                                                                                                                                                                                                       | 8.9m                                                                                                                                                                                                                                                                                                                                                                    |  |  |  |  |  |  |  |
| Rope length                   | max:                                                                                                                                                                                                                                                                                       | 14.12m (4 fall), 29.24m (2 fall), 59.47m (1 fall)                                                                                                                                                                                                                                                                                                                       |  |  |  |  |  |  |  |
| Dimensions                    | folded:                                                                                                                                                                                                                                                                                    | 2720mm (I) x 690mm (w) x 1525mm (h)                                                                                                                                                                                                                                                                                                                                     |  |  |  |  |  |  |  |
| Weight                        | unladen:                                                                                                                                                                                                                                                                                   | 2350kg (2415kg with fly jib)                                                                                                                                                                                                                                                                                                                                            |  |  |  |  |  |  |  |
| Point loadings                | Due to the many variables involved, point loadings are only available on request                                                                                                                                                                                                           |                                                                                                                                                                                                                                                                                                                                                                         |  |  |  |  |  |  |  |
| Hook speed                    | approx:                                                                                                                                                                                                                                                                                    | 9.1m/min (with 4 layers and 4 falls)                                                                                                                                                                                                                                                                                                                                    |  |  |  |  |  |  |  |
| Telescopic system             | boom length::                                                                                                                                                                                                                                                                              | 2.53 - 8.65m                                                                                                                                                                                                                                                                                                                                                            |  |  |  |  |  |  |  |
|                               | telescoping speed:                                                                                                                                                                                                                                                                         | 6.12m/31 seconds                                                                                                                                                                                                                                                                                                                                                        |  |  |  |  |  |  |  |
|                               | boom type:                                                                                                                                                                                                                                                                                 | 5 section, hydraulically telescoping boom, hexagonal box construction                                                                                                                                                                                                                                                                                                   |  |  |  |  |  |  |  |
| Derricking angle/speed        | approx:                                                                                                                                                                                                                                                                                    | 0 - 78°/17 Seconds                                                                                                                                                                                                                                                                                                                                                      |  |  |  |  |  |  |  |
| Slewing angle/speed           | approx:                                                                                                                                                                                                                                                                                    | 360° (continuous) 1.5 rpm                                                                                                                                                                                                                                                                                                                                               |  |  |  |  |  |  |  |
| Travelling system             | drive:                                                                                                                                                                                                                                                                                     | hydrostatic, stepless forward and reverse                                                                                                                                                                                                                                                                                                                               |  |  |  |  |  |  |  |
|                               | travel speed:<br>gradeability:                                                                                                                                                                                                                                                             | 0 - 2,3 km/h<br>20* (vertical), 10* (traverse)                                                                                                                                                                                                                                                                                                                          |  |  |  |  |  |  |  |
|                               | track ground length:                                                                                                                                                                                                                                                                       | 1050mm                                                                                                                                                                                                                                                                                                                                                                  |  |  |  |  |  |  |  |
|                               | track ground pressure:                                                                                                                                                                                                                                                                     | 48kPa (0.49 kg/cm²)                                                                                                                                                                                                                                                                                                                                                     |  |  |  |  |  |  |  |
|                               | track width:                                                                                                                                                                                                                                                                               | 180 mm                                                                                                                                                                                                                                                                                                                                                                  |  |  |  |  |  |  |  |
| Power source                  | power:                                                                                                                                                                                                                                                                                     | 4.0kW (AC motor)                                                                                                                                                                                                                                                                                                                                                        |  |  |  |  |  |  |  |
|                               | voltage:                                                                                                                                                                                                                                                                                   | 48v DC rechargeable battery                                                                                                                                                                                                                                                                                                                                             |  |  |  |  |  |  |  |
| Battery charger               | charger:                                                                                                                                                                                                                                                                                   | 200/240v single phase (15A)                                                                                                                                                                                                                                                                                                                                             |  |  |  |  |  |  |  |
| Standard equipment<br>Eco-095 | radio remote control, overwinding alarm, computer controlled intelligent voice warning system, multi-function operation by radio remote control, intelligent throttle activation, automatic hook stow, load indication, turn-over protection system with stability warning lamps and alarm |                                                                                                                                                                                                                                                                                                                                                                         |  |  |  |  |  |  |  |
| Standard equipment<br>Eco-295 | controlled intelligent voice warn                                                                                                                                                                                                                                                          | computer controlled moment limiter (safe load indicator), radio remote control, overwinding alarm, computer controlled intelligent voice warning system, multi-function operation by radio remote control, intelligent throttle activation, automatic hook stow, overload warning alarms, overload warning lamps, working area limitation, ground contact warning light |  |  |  |  |  |  |  |
| Optional equipment            | 1 fall hook block, 2 fall hook bloc<br>capacity fly jib with single part I                                                                                                                                                                                                                 | k, 300kg capacity small searcher hook, 700kg capacity searcher hook, 700kg<br>ine                                                                                                                                                                                                                                                                                       |  |  |  |  |  |  |  |