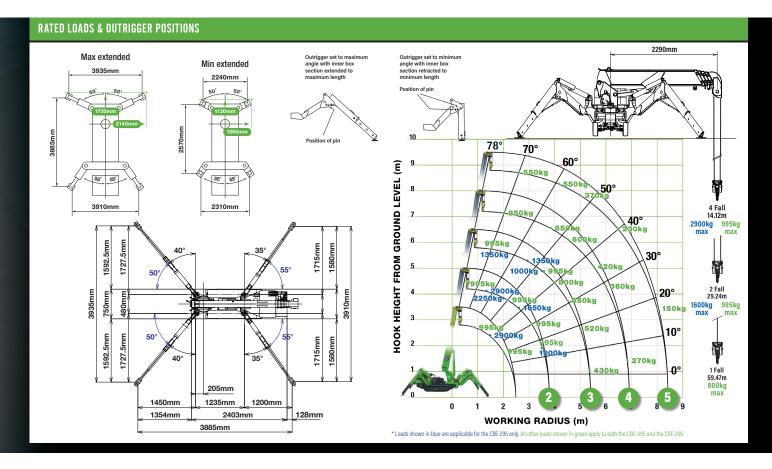

## MINI SPIDER CRANE BATTERY CRANE ON CRAWLERS

| <b>Norking radius</b>       |                             | m            | up to 1.0            | 1.4              | 1.5                | 1.8              | 2.0         | 2.5         | 3.0         | 3.5         | 3.835 |
|-----------------------------|-----------------------------|--------------|----------------------|------------------|--------------------|------------------|-------------|-------------|-------------|-------------|-------|
| Outrigger                   | Max-extended                | kg           | 995 (2.900)          | 995 (2.900)      | 995 (2.650)        | 995 (2.250)      | 995 (2.050) | 995 (1.650) | 995 (1.300) | 995 (1.000) | 900   |
|                             | Min-extended                | kg           | 995 (2.000)          | 995 (2.000)      | 995 (2.000)        | 995 (1.450)      | 995 (1.100) | 650         | 490         | 350         | 250   |
| Loads shown in blu          | e are applicable for the CE | 3E-295 only. | All other loads show | n in black apply | to both the CBE-09 | 5 and the CBE-29 | 5.          |             |             |             |       |
| THIRD STAG                  | E EXTENDED 4                | .075 - 5.6   | IM BOOM LENG         | TH               |                    |                  |             |             |             |             |       |
| <b>Working radius</b>       |                             | m            | up to 2.2            | 2.5              | 2.9                | 3.0              | 3.5         | 4.0 4.5     | 5.0         | 5.37        |       |
| Outrigger                   | Max-extended                | kg           | 995 (1.350)          | 995 (1.350)      | 995 (1.350)        | 995 (1.250)      | 995 (1.000) | 800 650     | 520         | 430         |       |
|                             | Min-extended                | kg           | 800                  | 650              | 530                | 500              | 380         | 280 220     | 160         | 120         |       |
| FOURTH STA                  | GE EXTENDED                 | 5.61 - 7.1   | 3M BOOM LENG         | STH              |                    |                  |             |             |             |             |       |
| Working radius              |                             | m            | up to 3.4            | 3.8              | 4.0 4.5            | 5.0              | 5.5         | 6.0 6.5     | 6.89        |             |       |
| Outrigger                   | Max-extended                | kg           | 850                  | 850              | 750 600            | 500              | 420         | 360 320     | 270         |             |       |
|                             | Min-extended                | kg           | 420                  | 340              | 300 250            | 190              | 140         | 100 80      | 60          |             |       |
| FIFTH STAGI                 | E EXTENDED 7.1              | 13 - 8.65N   | BOOM LENGTI          | 1                |                    |                  |             |             |             |             |       |
|                             |                             | m            | up to 3.8            | 4.1              | 4.5 5.0            | 5.5              | 6.0         | 6.5 7.0     | 8.0         | 8.41        |       |
| Norking radius              | Max-extended                | ka           | 550                  | 550              | 450 370            | 310              | 270         | 230 200     | 150         | 130         |       |
| Working radius<br>Dutrigger | wax-extenueu                |              |                      |                  |                    |                  |             |             |             |             |       |